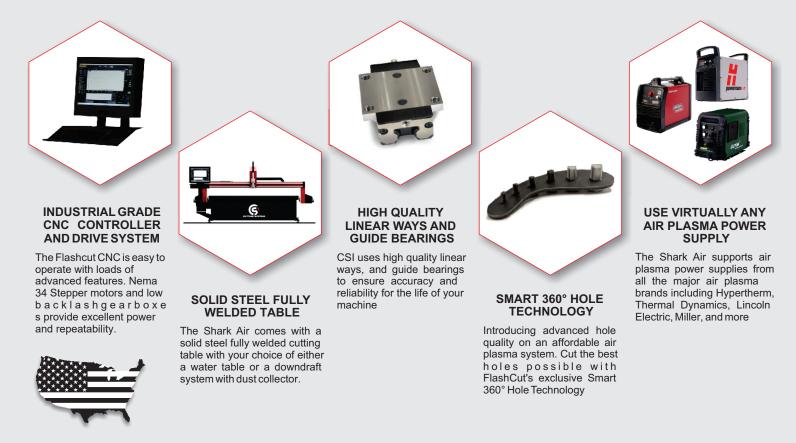

# SharkAIR CNC Plasma





#### **>>>** Powerful Productivity

HEAVY DUTY CUTTING MACHINES MADE IN AMERICA FOR OVER 50 YEARS The Shark Air is an industrial grade unitized CNC plasma cutting machine that supports most air plasma power supplies. The perfect solution for technical schools and small fabrication shops, Standard sizes tables 4x8, 5x10, 6x12, 8x20 (Custom sizes available). Keep your air clean with a water table or down draft table configuration

## ADVANCED CNC AIR PLASMA CUTTING TECHNOLOGY



### 

### Heavy Duty Industrial Grade Cutting Machines



**R** SharkAIR CNC Plasma Cutter Specification





| Standard Table Sizes                   | 4x8 ft      | 5x10 ft                             | 6x12 ft     | 8x20 ft *   |  |
|----------------------------------------|-------------|-------------------------------------|-------------|-------------|--|
| Effective Cutting Area                 | 4.5'x9.0'   | 5.5'x11.0'                          | 6.5'x13.0'  | 8.5'x21.0'  |  |
| Machine Sizes                          | 7.6'x13.5'  | 8.6'x15.5'                          | 9.6'x17.5'  | 11.6'x25.5' |  |
| Overall Machine Clearance              | 13.6'x19.5' | 14.6'x21.5'                         | 15.6'x23.5' | 17.6'x31.5' |  |
| Machine Table Height (water/downdraft) |             | 2