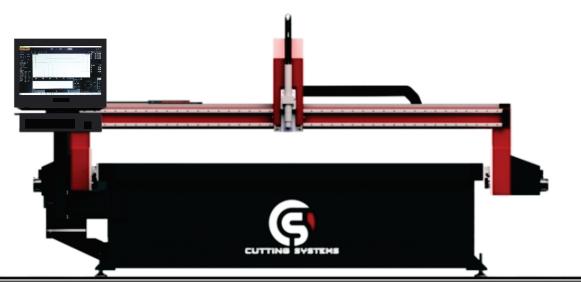

### Heavy Duty Industrial Grade Cutting Machines

**R** SharkAIR CNC Plasma Cutter Specification

| Standard Table Sizes                   | 4x8 ft      | 5x10 ft                             | 6x12 ft     | 8x20 ft *   |  |
|----------------------------------------|-------------|-------------------------------------|-------------|-------------|--|
| Effective Cutting Area                 | 4.5'x9.0'   | 5.5'x11.0'                          | 6.5'x13.0'  | 8.5'x21.0'  |  |
| Machine Sizes                          | 7.6'x13.5'  | 8.6'x15.5'                          | 9.6'x17.5'  | 11.6'x25.5' |  |
| Overall Machine Clearance              | 13.6'x19.5' | 14.6'x21.5'                         | 15.6'x23.5' | 17.6'x31.5' |  |
| Machine Table Height (water/downdraft) |             | 24'/26'                             |             |             |  |
| Cut Speed                              |             | 360 in/min - 25 in/min              |             |             |  |
| Air Plasma Cut Thickness               |             | 0.018'-1.25' (edge start: up to 2") |             |             |  |
| * Custom Sizes Are Availably           |             |                                     |             |             |  |